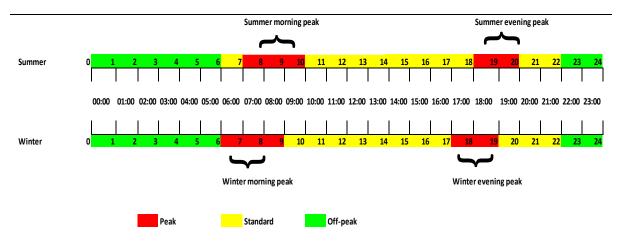

#### Off-peak option (note time periods!)

C.2.4. The off-peak option remains available for existing off-peak customers or new customers that choose this option from **22:00 to 06:00 on weekdays, and all hours on Saturdays and all hours on a Sunday.** The network access charge will be levied on the highest demand registered over a rolling 12 month period, as per C.2.3. The appropriate levies for the fixed charge (C.1), demand charge (C.2) and energy charges(C3) will be applied.

#### Energy Charge (R/kWh)

D.3. An energy charge, per kWh consumed: D.3.1. High Demand Season (June, July and August) Off-Peak Peak Standard Voltage D.3.1.1 230/400 V, D.3.1.4. D.3.1.7 direct from R 4.85.26 R 1.70.25 R 1.02.67 See substation note 2 >230/400V D.3.1.2 D.3.1.5. D.3.1.8 R 4.76,25 R 1.67,56 R 1.00,82 & < = 11 kVD.3.1.3 >11kV D.3.1.6. D.3.1.9 R 4.41,42 R 1.54,95 R 0.93,39

#### D.3.2. Low Demand Season (September to May)

|         |                           | Peak      |          | Standard  |         | Off-Peak  |  |
|---------|---------------------------|-----------|----------|-----------|---------|-----------|--|
| Voltage |                           |           |          |           |         |           |  |
| D.3.2.1 | 230/400 V,<br>direct from |           | D.3.2.4. |           | D.3.2.7 |           |  |
| See     | substation                | R 1.80,41 |          | R 1.18,35 |         | R 0.93,39 |  |
| note 2  | Substation                |           |          |           |         |           |  |
| D.3.2.2 | >230/400                  |           | D.3.2.5. |           | D.3.2.8 |           |  |
|         | V & < =                   | R 1.77,17 |          | R 1.16,19 |         | R 0.91,63 |  |
|         | 11kV                      |           |          |           |         |           |  |
| D.3.2.3 | >11kV                     | R 1.64,04 | D.3.2.6. | R 1.07,70 | D.3.2.9 | R 0.84,82 |  |

**Note 1:** Demand registered during off-peak hours will not be taken into account when calculating the demand charge payable.

Note 2: The "230/400 V direct from substation" tariff will only be applied to a low voltage customer who has: