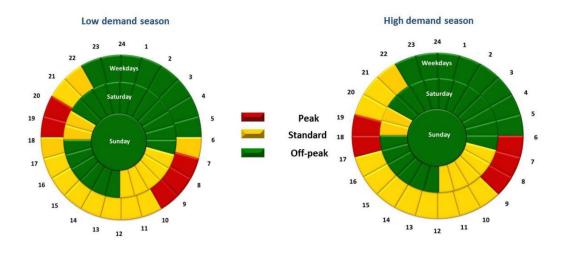

#### Off-peak option (note time periods!)

C.2.4. The off-peak option remains available for existing off-peak customers or new customers that choose this option from **22:00 to 06:00 on weekdays, and all hours on Saturdays and all hours on a Sunday.** The network access charge will be levied on the highest demand registered over a rolling 12 month period, as per C.2.3. The appropriate levies for the fixed charge (C.1), demand charge (C.2) and energy charges(C3) will be applied.

#### Energy Charge (R/kWh)

D.3. An energy charge, per kWh consumed: D.3.1. High Demand Season (June, July and August) Off-Peak Peak Standard Voltage D.3.1.1 230/400 V, D.3.1.4. D.3.1.7 direct from R 4.85.26 R 1.70.25 R 1.02.67 See substation note 2 >230/400V D.3.1.2 D.3.1.5. D.3.1.8 R 4.76,25 R 1.67,56 R 1.00,82 & < = 11 kVD.3.1.3 >11kV D.3.1.6. D.3.1.9 R 4.41,42 R 1.54,95 R 0.93,39

#### D.3.2. Low Demand Season (September to May)

|         |                           | Peak      |          | Standard  |         | Off-Peak  |  |
|---------|---------------------------|-----------|----------|-----------|---------|-----------|--|
| Voltage |                           |           |          |           |         |           |  |
| D.3.2.1 | 230/400 V,<br>direct from |           | D.3.2.4. |           | D.3.2.7 |           |  |
| See     | substation                | R 1.80,41 |          | R 1.18,35 |         | R 0.93,39 |  |
| note 2  | Substation                |           |          |           |         |           |  |
| D.3.2.2 | >230/400                  |           | D.3.2.5. |           | D.3.2.8 |           |  |
|         | V & < =                   | R 1.77,17 |          | R 1.16,19 |         | R 0.91,63 |  |
|         | 11kV                      |           |          |           |         |           |  |
| D.3.2.3 | >11kV                     | R 1.64,04 | D.3.2.6. | R 1.07,70 | D.3.2.9 | R 0.84,82 |  |

**Note 1:** Demand registered during off-peak hours will not be taken into account when calculating the demand charge payable.

Note 2: The "230/400 V direct from substation" tariff will only be applied to a low voltage customer who has: