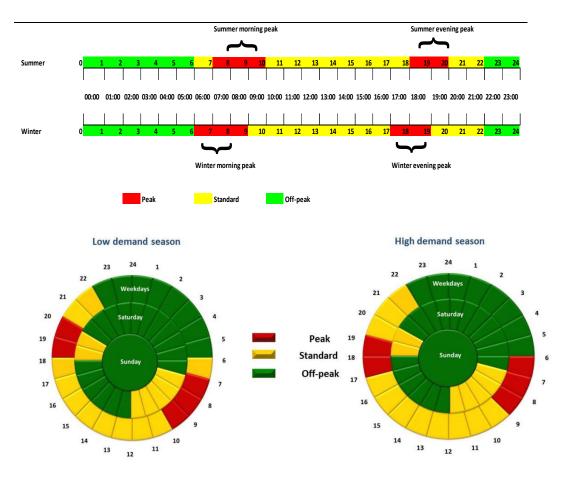

#### Off-peak option (note time periods!)

C.2.4. The off-peak option remains available for existing off-peak customers or new customers that choose this option from **22:00 to 06:00 on weekdays, and all hours on Saturdays and all hours on a Sunday.** The network access charge will be levied on the highest demand registered over a rolling 12 month period, as per C.2.3. The appropriate levies for the fixed charge (C.1), demand charge (C.2) and energy charges(C3) will be applied.

#### Energy Charge (R/kWh)

D.3. An energy charge, per kWh consumed: D.3.1. High Demand Season (June, July and August) Off-Peak Peak Standard Voltage D.3.1.1 230/400 V, D.3.1.4. D.3.1.7 direct from R 4.85.26 R 1.70.25 R 1.02.67 See substation note 2 >230/400V D.3.1.2 D.3.1.5. D.3.1.8 R 4.76,25 R 1.67,56 R 1.00,82 & < = 11 kVD.3.1.3 >11kV D.3.1.6. D.3.1.9 R 4.41,42 R 1.54,95 R 0.93,39

#### D.3.2. Low Demand Season (September to May)

|         |                           | Peak      |          | Standard  |         | Off-Peak  |  |
|---------|---------------------------|-----------|----------|-----------|---------|-----------|--|
| Voltage |                           |           |          |           |         |           |  |
| D.3.2.1 | 230/400 V,<br>direct from |           | D.3.2.4. |           | D.3.2.7 |           |  |
| See     | substation                | R 1.80,41 |          | R 1.18,35 |         | R 0.93,39 |  |
| note 2  | Substation                |           |          |           |         |           |  |
| D.3.2.2 | >230/400                  |           | D.3.2.5. |           | D.3.2.8 |           |  |
|         | V & < =                   | R 1.77,17 |          | R 1.16,19 |         | R 0.91,63 |  |
|         | 11kV                      |           |          |           |         |           |  |
| D.3.2.3 | >11kV                     | R 1.64,04 | D.3.2.6. | R 1.07,70 | D.3.2.9 | R 0.84,82 |  |

**Note 1:** Demand registered during off-peak hours will not be taken into account when calculating the demand charge payable.

Note 2: The "230/400 V direct from substation" tariff will only be applied to a low voltage customer who has: