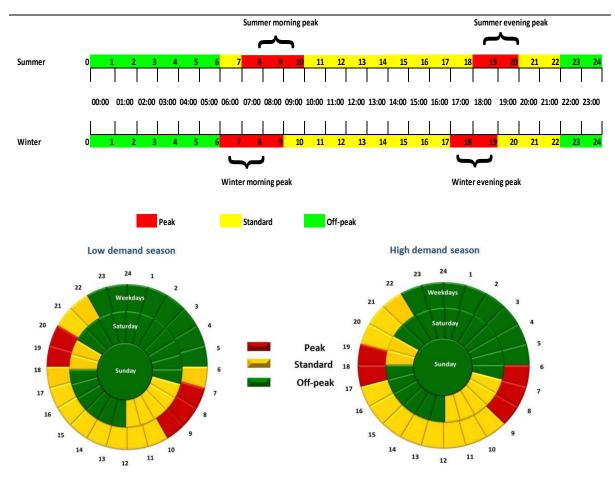

#### Off-peak option (note time periods!)

C.2.4. The off-peak option remains available for existing off-peak customers or new customers that choose this option from **22:00 to 06:00 on weekdays, and all hours on Saturdays and all hours on a Sunday.** The network access charge will be levied on the highest demand registered over a rolling 12 month period, as per C.2.3. The appropriate levies for the fixed charge (C.1), demand charge (C.2) and energy charges(C3) will be applied.

#### Energy Charge (R/kWh)

D.3. An energy charge, per kWh consumed: D.3.1. High Demand Season (June, July and August) Off-Peak Peak Standard Voltage D.3.1.1 230/400 V, D.3.1.4. D.3.1.7 direct from R 4.85.26 R 1.70.25 R 1.02.67 See substation note 2 >230/400V D.3.1.2 D.3.1.5. D.3.1.8 R 4.76,25 R 1.67,56 R 1.00,82 & < = 11 kVD.3.1.3 >11kV D.3.1.6. D.3.1.9 R 4.41,42 R 1.54,95 R 0.93,39

#### D.3.2. Low Demand Season (September to May)

|         |                           | Peak      |          | Standard  |         | Off-Peak  |  |
|---------|---------------------------|-----------|----------|-----------|---------|-----------|--|
| Voltage |                           |           |          |           |         |           |  |
| D.3.2.1 | 230/400 V,<br>direct from |           | D.3.2.4. |           | D.3.2.7 |           |  |
| See     | substation                | R 1.80,41 |          | R 1.18,35 |         | R 0.93,39 |  |
| note 2  | Substation                |           |          |           |         |           |  |
| D.3.2.2 | >230/400                  |           | D.3.2.5. |           | D.3.2.8 |           |  |
|         | V & < =                   | R 1.77,17 |          | R 1.16,19 |         | R 0.91,63 |  |
|         | 11kV                      |           |          |           |         |           |  |
| D.3.2.3 | >11kV                     | R 1.64,04 | D.3.2.6. | R 1.07,70 | D.3.2.9 | R 0.84,82 |  |

**Note 1:** Demand registered during off-peak hours will not be taken into account when calculating the demand charge payable.

Note 2: The "230/400 V direct from substation" tariff will only be applied to a low voltage customer who has: