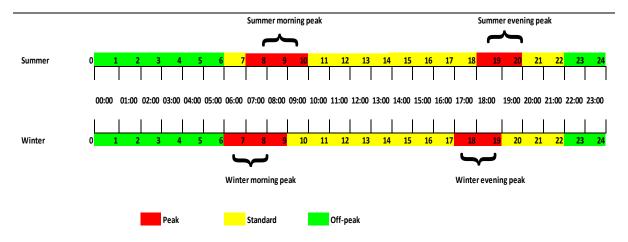

#### Off-peak option (note time periods!)

C.2.4. The off-peak option remains available for existing off-peak customers or new customers that choose this option from **22:00 to 06:00 on weekdays, and all hours on Saturdays and all hours on a Sunday.** The network access charge will be levied on the highest demand registered over a rolling 12 month period, as per C.2.3. The appropriate levies for the fixed charge (C.1), demand charge (C.2) and energy charges(C3) will be applied.

#### Energy Charge (R/kWh)

D.3. An energy charge, per kWh consumed: D.3.1. High Demand Season (June, July and August) Off-Peak Peak Standard Voltage D.3.1.1 230/400 V, D.3.1.4. D.3.1.7 direct from R 4.85.26 R 1.70.25 R 1.02.67 See substation note 2 >230/400V D.3.1.2 D.3.1.5. D.3.1.8 R 4.76,25 R 1.67,56 R 1.00,82 & < = 11 kVD.3.1.3 >11kV D.3.1.6. D.3.1.9 R 4.41,42 R 1.54,95 R 0.93,39

#### D.3.2. Low Demand Season (September to May)

|         |                           | Peak      |          | Standard  |         | Off-Peak  |  |
|---------|---------------------------|-----------|----------|-----------|---------|-----------|--|
| Voltage |                           |           |          |           |         |           |  |
| D.3.2.1 | 230/400 V,<br>direct from |           | D.3.2.4. |           | D.3.2.7 |           |  |
| See     | substation                | R 1.80,41 |          | R 1.18,35 |         | R 0.93,39 |  |
| note 2  | Substation                |           |          |           |         |           |  |
| D.3.2.2 | >230/400                  |           | D.3.2.5. |           | D.3.2.8 |           |  |
|         | V & < =                   | R 1.77,17 |          | R 1.16,19 |         | R 0.91,63 |  |
|         | 11kV                      |           |          |           |         |           |  |
| D.3.2.3 | >11kV                     | R 1.64,04 | D.3.2.6. | R 1.07,70 | D.3.2.9 | R 0.84,82 |  |

**Note 1:** Demand registered during off-peak hours will not be taken into account when calculating the demand charge payable.

Note 2: The "230/400 V direct from substation" tariff will only be applied to a low voltage customer who has: